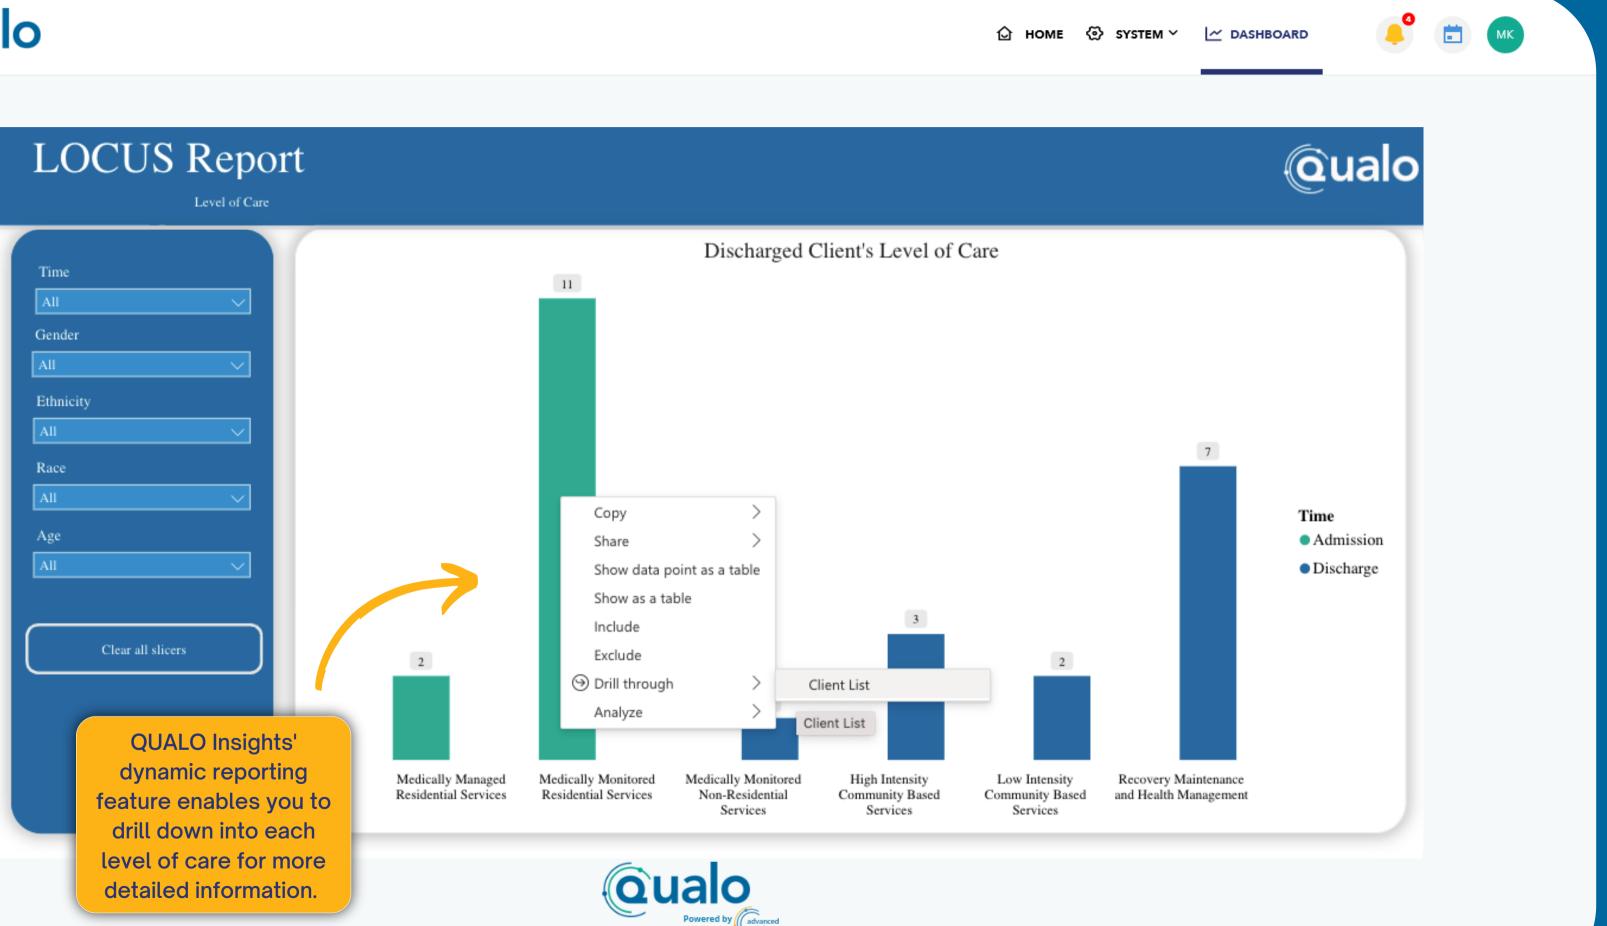

# LOCUS Report

Level of Care

| • |
|---|
|   |
| ] |
|   |
|   |
|   |
|   |
|   |
|   |
|   |
|   |
|   |
|   |
|   |
|   |
|   |

| ClientID | Composite<br>Score | Engagement and<br>Recovery Status |   | Medical, Addictive, and<br>Psychiatric Co-<br>Morbidity | Recover Environment -<br>Level of Support | Recovery Environment -<br>Level of Stress | Risk of<br>Harm | Treatment and<br>Recovery<br>History |
|----------|--------------------|-----------------------------------|---|---------------------------------------------------------|-------------------------------------------|-------------------------------------------|-----------------|--------------------------------------|
| 11916    | 28                 | 3                                 | 4 | 5                                                       | 4                                         | 4                                         | 5               | 3                                    |
| 14740    | 30                 | 3                                 | 4 | 4                                                       | 5                                         | 4                                         | 5               | 5                                    |
| 15234    | 27                 | 4                                 | 3 | 5                                                       | 4                                         | 3                                         | 4               | 4                                    |
| 16439    | 26                 | 5                                 | 5 | 4                                                       | 3                                         | 3                                         | 3               | 3                                    |
| 16648    | 28                 | 5                                 | 3 | 4                                                       | 4                                         | 3                                         | 4               | 5                                    |
| 16692    | 27                 | 5                                 | 3 | 4                                                       | 3                                         | 3                                         | 4               | 5                                    |
| 19305    | 31                 | 5                                 | 4 | 4                                                       | 4                                         | 5                                         | 5               | 4                                    |
| 123456   | 28                 | 4                                 | 4 | 4                                                       | 4                                         | 4                                         | 4               | 4                                    |
| 159159   | 29                 | 3                                 | 4 | 5                                                       | 4                                         | 5                                         | 4               | 4                                    |
| 456789   | 31                 | 5                                 | 5 | 3                                                       | 5                                         | 4                                         | 4               | 5                                    |
| 753753   | 28                 | 3                                 | 4 | 3                                                       | 4                                         | 4                                         | 5               | 5                                    |

мк

Drilling down reveals composite and individual scores for each level of care for multiple clients.